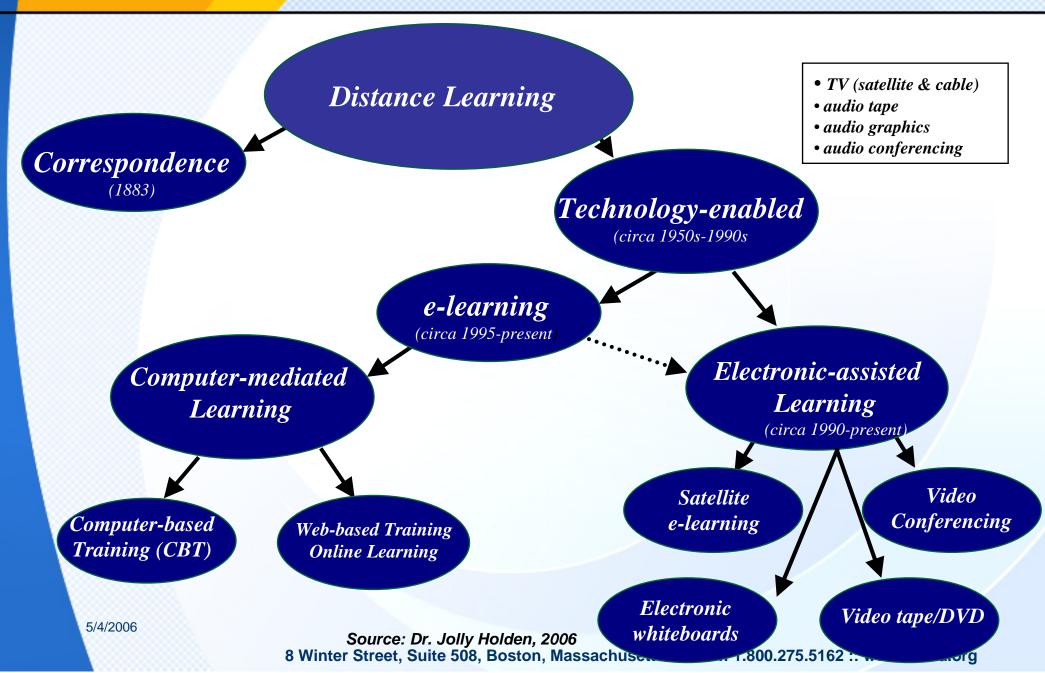

### Family Tree of Distance Learning

An organization's ability to learn, and translate that learning into action rapidly, is the ultimate competitive advantage.

- Jack Welch,

Former General Electric Chairman and CEO